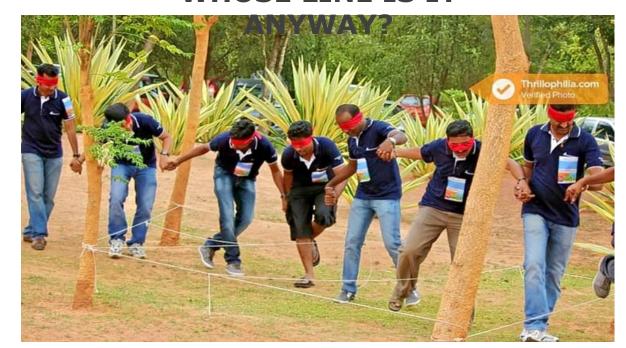

#### **TEAM ACTIVITES**

WHOSE LINE IS IT

**BLIND MAN BUFF** 

**HAMSTER WHEEL** 

**BIG BEN ATTACK** 

"When the going gets tough, send them for training before you send them to face the music!"