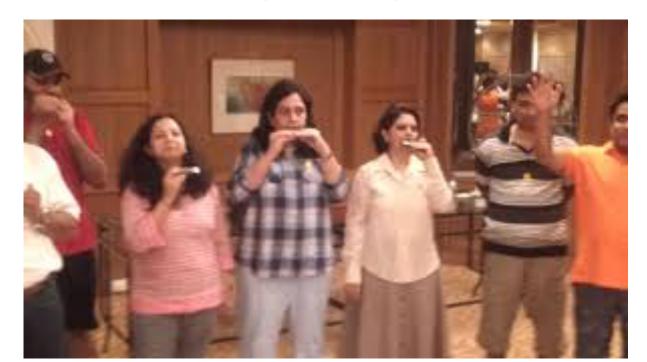

#### **HARMONICA HUDDLE**

**DRUM JAM** 

MUSIC CREATES THE TRUST AND TEAM WORK AS INDIVIDUAL CONTRIBUTION ARE VALUED IF ORCHESTRATED WELL

WHEN FUN IS A PRIORITY, AND LEARNING NATURAL

JANUARY 2019 12