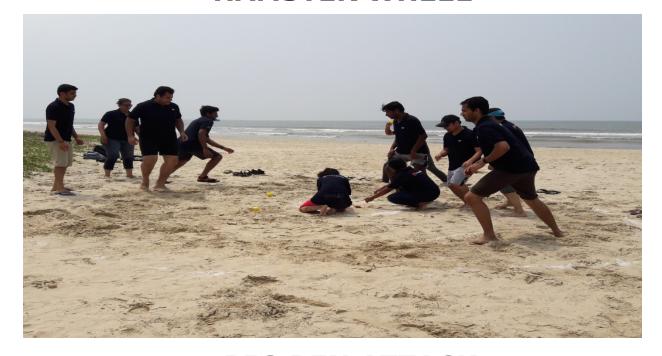

#### **TEAM ACTIVITES**

WHOSE LINE IS IT

**BLIND MAN BUFF** 

**HAMSTER WHEEL** 

**BIG BEN ATTACK** 

"When the going gets tough, send them for training before you send them to face the music!"